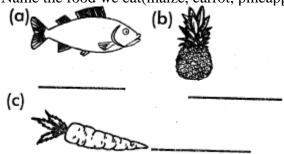

- 5. Write "good habit" or poor habit" for our teeth
  - a. Sucking your finger\_\_\_\_\_
  - b. Eating healthy food\_\_\_\_\_
  - c. Biting your nails\_\_\_\_\_
  - d. Use toothpicks
- 6. A\_\_\_\_\_is a doctor who treats our teeth (nurse,dentist)
- 7. A new born baby has  $\underline{\hspace{1cm}}$  teeth(1,32,0)
- 8. Name the food we eat(maize, carrot, pineapple, fish)