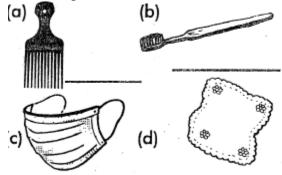

#### **HYGIENE AND NUTRITION**

- 1. The first food we eat in the morning is called? (lunch, breakfast)
- 2. Breakfast provide us with (food, energy)
- 3. We should brush our teeth\_\_\_\_\_times a day to keep them clean, (4,3,1)
- 4. Name the personal items (handkerchief, mask, toothbrush, comb)