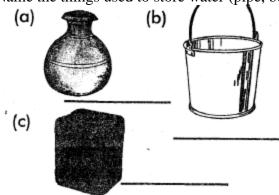

- 1. The weather on Monday morning was?
- 2. Which day was the weather sunny throughout the day?
- 3. Name the days of the week which the weather was sunny
- 4. On Tuesday afternoon the weather was
- 5. Name three domestic animals (lion, zebra, donkey,monkey,sheep,cow)
- 6. Draw the sources of light
  - a. bulb
  - b. sun
  - c. candle
- 7. Name the things used to store water (pipe, bucket, pot, jerrycan, cup)