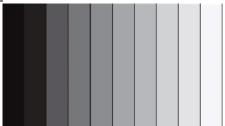

3. Name the method that has been used in creating the above picture. (2 marks)

4. Use the picture below to answer the questions that follow.

a. How do we call the object above. (1 mark)

.....

b. Name any three colours in the above-named object (3 marks)

| -  |                                                                                                                 |
|----|-----------------------------------------------------------------------------------------------------------------|
|    |                                                                                                                 |
|    |                                                                                                                 |
|    |                                                                                                                 |
|    | c. What colour do we get when we mix the following list of colours (4 marks)  i. Red + Yellow  ii. Red + Blue = |
|    | iii. Blue + Yellow =                                                                                            |
| 5. | iv. Red + orange = List two items in your locality that are made of leather (2 marks)                           |
|    |                                                                                                                 |
|    |                                                                                                                 |
| 6. | Which method or process is used in making the leather products (1 mark)                                         |
|    |                                                                                                                 |