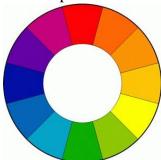

3. Name the method that has been used in creating the above picture. (2 marks)

4. Use the picture below to answer the questions that follow.

a. How do we call the object above. (1 mark)

.....

b. Name any three colours in the above-named object (3 marks)

| -  |                                                                                                                 |
|----|-----------------------------------------------------------------------------------------------------------------|
|    |                                                                                                                 |
|    |                                                                                                                 |
|    |                                                                                                                 |
|    | c. What colour do we get when we mix the following list of colours (4 marks)  i. Red + Yellow  ii. Red + Blue = |
|    | iii. Blue + Yellow =                                                                                            |
| 5. | iv. Red + orange = List two items in your locality that are made of leather (2 marks)                           |
|    |                                                                                                                 |
|    |                                                                                                                 |
| 6. | Which method or process is used in making the leather products (1 mark)                                         |
|    |                                                                                                                 |