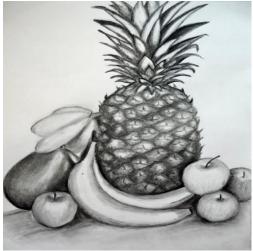

10-14 scores = level 3 4 scores = level 3

7-9 scores = level 2

1 scores = level 2

7-9 scores = level 2

3 scores = level 2

0-6 score = level 1

1. Observe the picture below and answer the questions that follow

| a. |                                                                                        |
|----|----------------------------------------------------------------------------------------|
|    |                                                                                        |
|    |                                                                                        |
| b. | Identify the technique being used to show light and dark parts In the drawing (1 mark) |
|    |                                                                                        |
|    |                                                                                        |
| c. | State the fruit that has a smooth surface (1 mark)                                     |
|    |                                                                                        |
| d. | Name the fruit placed in front of the other (1 mark)                                   |

3. Name the method that has been used in creating the above picture. (2 marks)

4. Use the picture below to answer the questions that follow.

a. How do we call the object above. (1 mark)

.....

b. Name any three colours in the above-named object (3 marks)